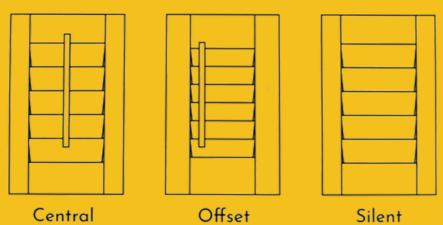

## MADE TO YOUR EXACT SPECIFICATIONS

Plantation shutters can be customised to your exact requirements. Choose between different types of tilt rods, louvre sizes and number of panels to create the perfect look for your home