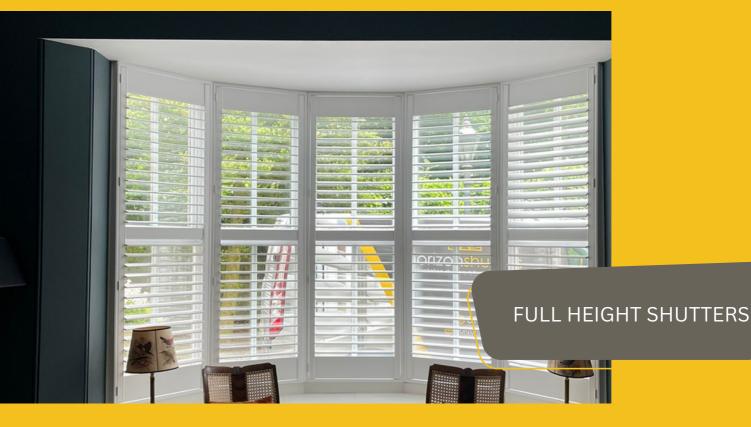

## BESPOKE TO ANY SHAPE & SIZE

Plantation shutters can be made to any bespoke shape which makes them suitable for tricky windows. We carry over 26 colours and even offer a custom colour option if required.

# PERFECT FOR LARGE OPENINGS

Plantation shutters are completely bespoke to your window or door. With a large choice of frames available, as well as the ability for multiple folding doors or track systems, there is always a practical solution available.