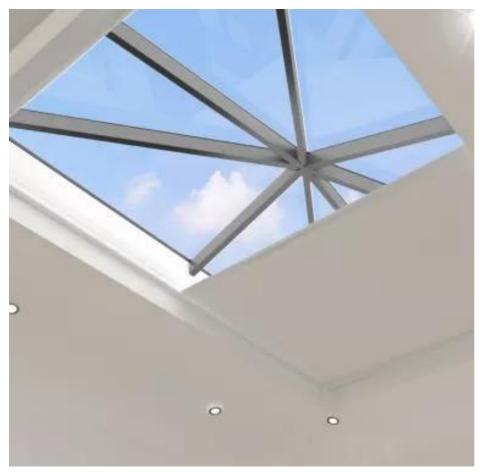

## SKYLIGHT BLINDS

Designed specifically for skylights, orangeries, sky pods and roof lanterns, skylight blinds provide incredible heat and light control in both summer and winter months.

Each skylight window blind can be installed as a blackout blind. This is ideal for roof windows in loft rooms or skylight windows in your entertainment area. Select the blackout blinds to help you sleep later or keep the glare off the screen during the next family movie night.