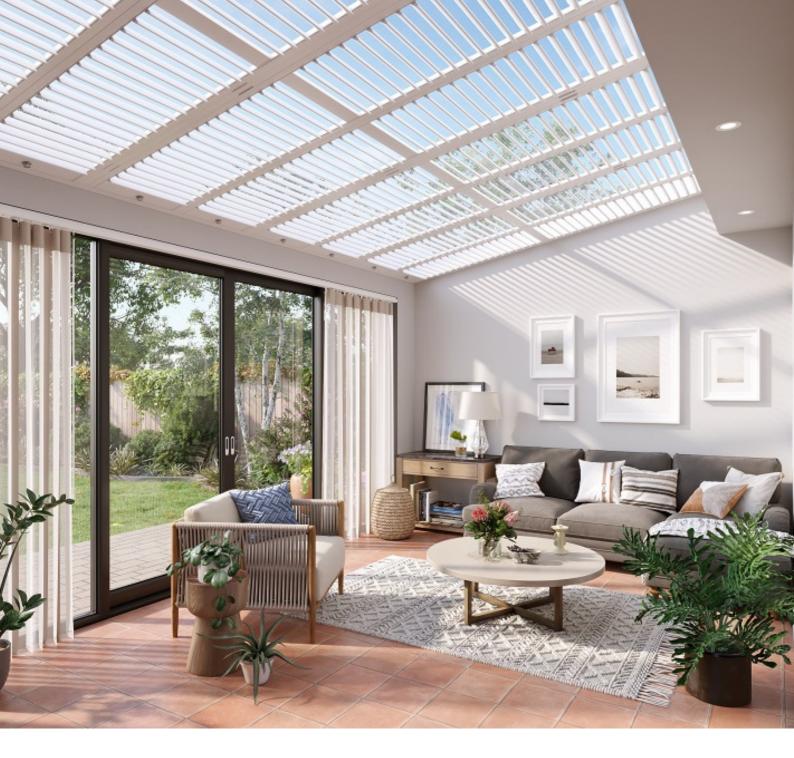

## SKYLIGHT BLINDS

Designed specifically for skylights, orangeries, sky pods and roof lanterns, skylight blinds provide incredible heat and light control in both summer and winter months.

Each skylight window blind can be installed as a blackout blind. This is ideal for roof windows in loft rooms or skylight windows in your entertainment area. Select the blackout blinds to help you sleep later or keep the glare off the screen during the next family movie night.