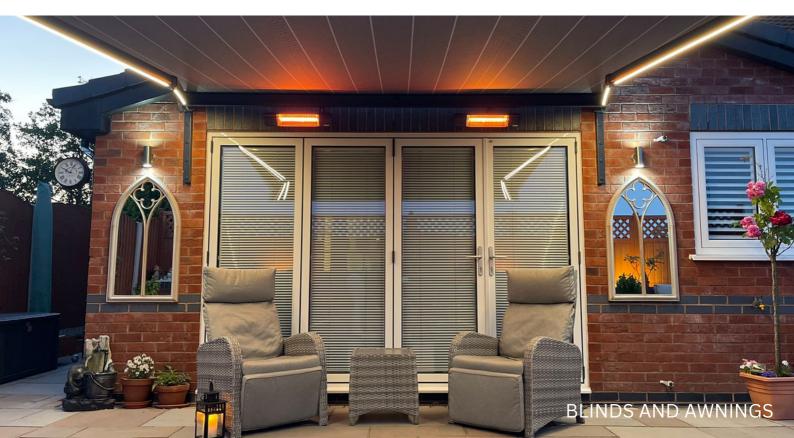

## AUTOMATED

Looking for automated? Many of our blind ranges are available in an automated option without the need for hard wiring. Please just ask a member of staff for more info.

You can opt for a standard manual awning or choose the convenience of motorisation with the further choice of heating and lighting options.

With various cassette colour options and fabric choices we can create the perfect awning for you. Our awnings come with a 5 year mechanical warranty and 10 year fabric warranty.