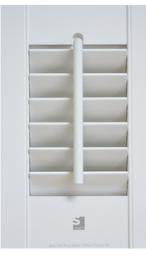

## OPTIONAL EXTRAS.

Enhance your shutters with some beneficial extras. You can opt to include powermotion to allow you to swiftly control the opening and closing of your shutters with a remote. This can also be controlled via an app allowing you to set pre arranged times for your louvres to open and close

## MADE TO YOUR EXACT SPECIFICATIONS

Plantation shutters can be customised to your exact requirements. Choose between different types of tilt rods, louvre sizes and number of panels to create the perfect look for your home