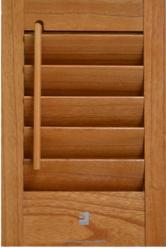

### Cuba

These shutters are made with an MDF frame and real hardwood shutter panels. Ideal for larger installations with multiple folding panels.

### Fiji

Made from a stable and quick growing timber, our Fiji shutters are favoured by people looking for a classic wood stained look. Suitable for all special shapes and solid panels.