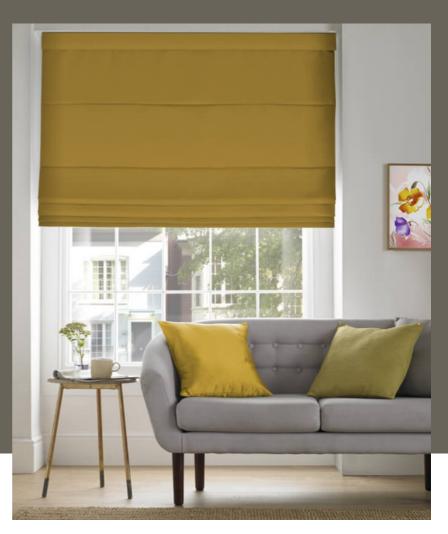

## ROMANS

Whether you're looking for a relaxed feel with subtle folds or you'd prefer to make a statement with a bold print for a formal scheme, our premium made-to-measure Roman Blinds are available in a rich range of fabrics to suit any interior style. Choose your blinds to be stacked or cascading when drawn, add roomdarkening lining for cosy bedrooms, select a cassette system in matching fabric, or motorisation to operate your blinds at the touch of a button.