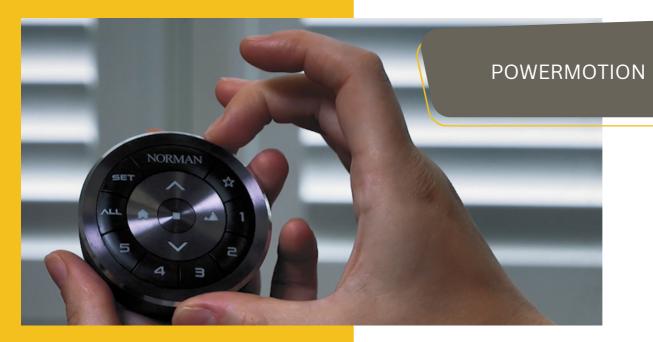

## OPTIONAL EXTRAS.

Enhance your shutters with some beneficial extras. You can opt to include powermotion to allow you to swiftly control the opening and closing of your shutters with a remote. This can also be controlled via an app allowing you to set pre arranged times for your louvres to open and close