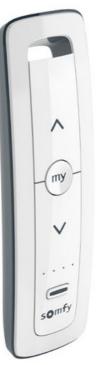

## OPTIONAL EXTRAS.

Enhance your shutters with some beneficial extras. You can opt to include powermotion to allow you to swiftly control the opening and closing of your shutters with a remote. This can also be controlled via an app allowing you to set pre arranged times for your louvres to open and close

## AUTOMATED

Looking for automated? Many of our blind ranges are available in an automated option without the need for hard wiring. Please just ask a member of staff for more info.