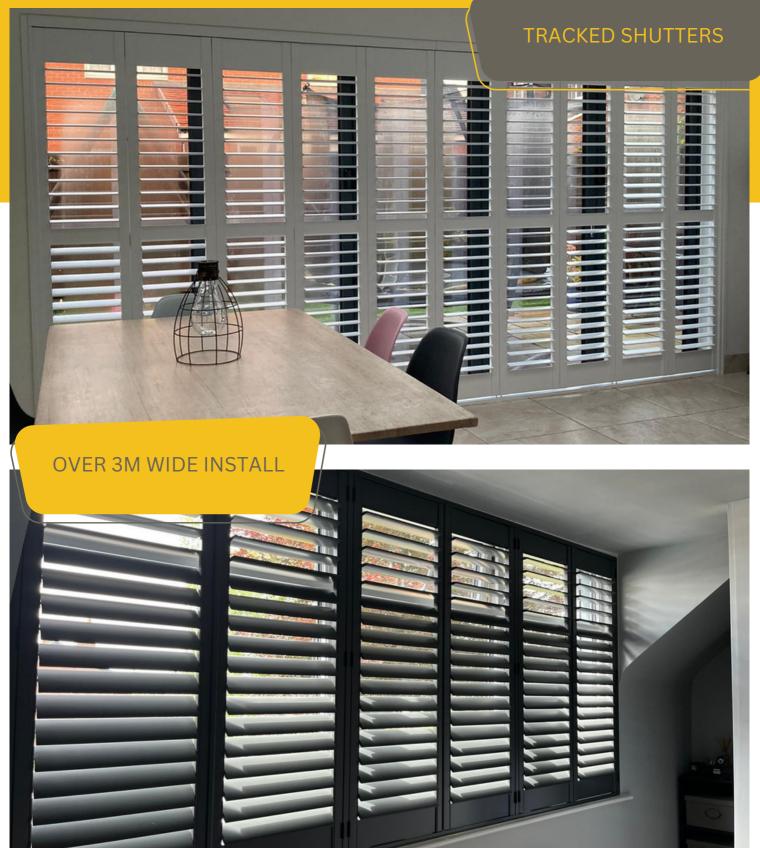

# PERFECT FOR LARGE OPENINGS

Plantation shutters are completely bespoke to your window or door. With a large choice of frames available, as well as the ability for multiple folding doors or track systems, there is always a practical solution available.