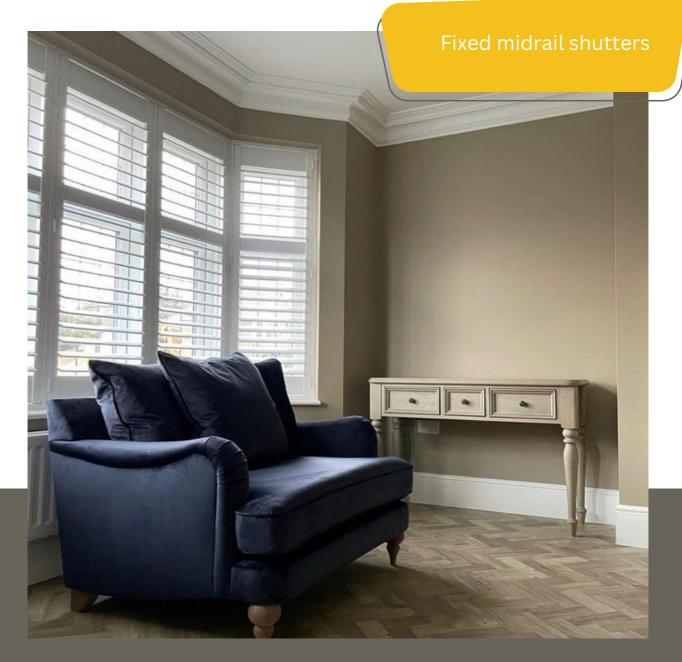

## ULTIMATE LIGHT & PRIVACY CONTROL

Due to their design plantation shutters offer one of the best solutions for privacy and light control for your window. By using fixed midrail or split positions we can tailor make your shutters to give both privacy and light at the same time.