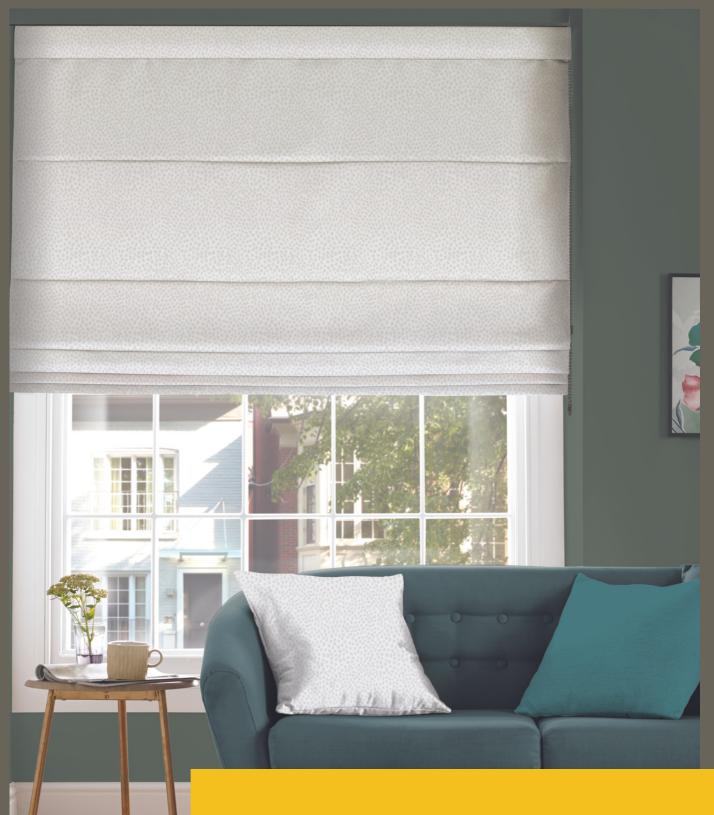

## ROMANS

Whether you're looking for a relaxed feel with subtle folds or you'd prefer to make a statement with a bold print for a formal scheme, our premium made-to-measure Roman Blinds are available in a rich range of fabrics to suit any interior style. Choose your blinds to be stacked or cascading when drawn, add roomdarkening lining for cosy bedrooms, select a cassette system in matching fabric, or motorisation to operate your blinds at the touch of a button.