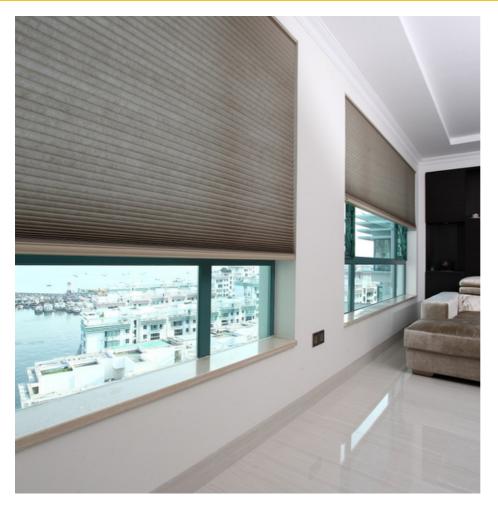

# PLEATED

Versatile, practical and energy efficient, our pleated collection can be custom-crafted for virtually any window and their stylish simplicity allows the perfect balance of light control and privacy. Available in three levels of opacity – sheer, light-filtering and room darkening – our pleated blinds feature an innovative insulating honeycomb structure, keeping your home cool in summer and warm in winter.