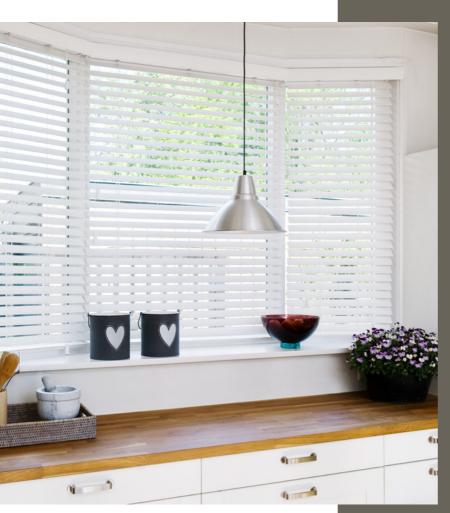

## VENETIANS

Venetian blinds are a very popular product offering good privacy and light control. Available in both faux wood and wood with different slat sizes. For extra peace of mind, why not remove the child safety worry by having these designed as smartlift, with no need for cords.