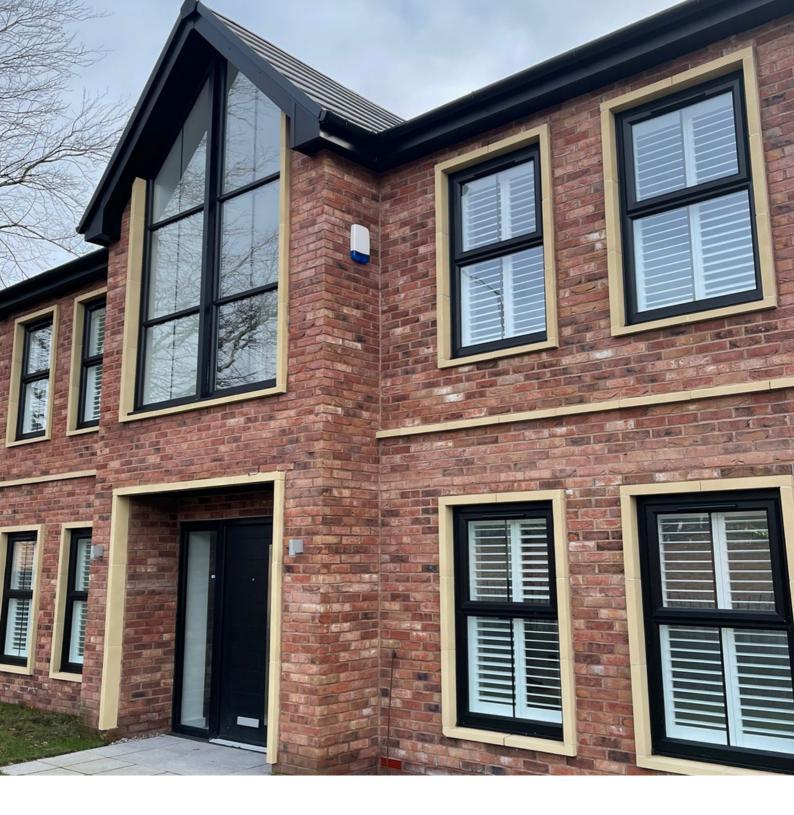

## PLANTATION SHUTTERS

Shutters offer a contemporary, stylish and practical alternative to traditional window coverings such as vertical and venetian blinds.

Whilst also looking more modern and attractive they help to control the temperature in the room, give more control over light and privacy and have a much longer life span than most window coverings.

## BESPOKE TO ANY SHAPE & SIZE

Plantation shutters can be made to any bespoke shape which makes them suitable for tricky windows. We carry over 26 colours and even offer a custom colour option if required.

# PERFECT FOR LARGE OPENINGS

Plantation shutters are completely bespoke to your window or door. With a large choice of frames available, as well as the ability for multiple folding doors or track systems, there is always a practical solution available.