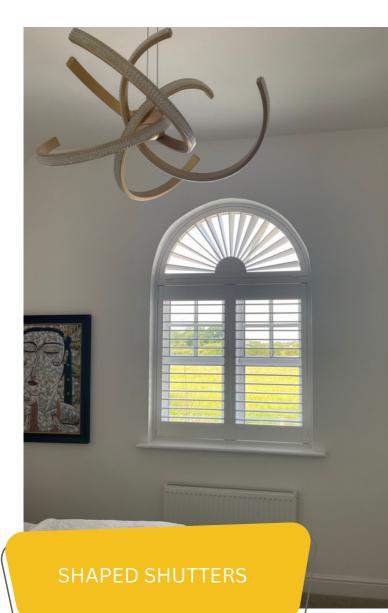

## BESPOKE TO ANY SHAPE & SIZE

Plantation shutters can be made to any bespoke shape which makes them suitable for tricky windows. We carry over 26 colours and even offer a custom colour option if required.