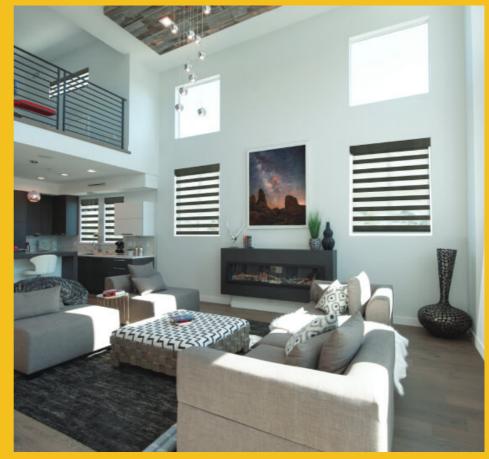

# DAY & NIGHT

Day & night blinds offer adjustable light control and privacy level through sheer and opaque vanes allowing you to let light flood in or create a dark and cosy atmosphere.