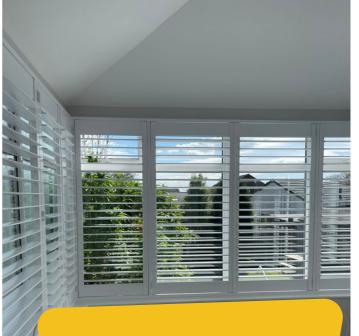

Suitable and practical for conservatories and large bi-folds, shutters are a perfect solution to all window and door openings.

# PERFECT FOR LARGE OPENINGS

Plantation shutters are completely bespoke to your window or door. With a large choice of frames available, as well as the ability for multiple folding doors or track systems, there is always a practical solution available.